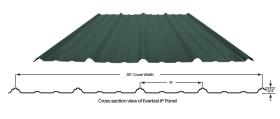

Everlast II®

**Everdrain**®

Coil 26 Gauge 41.2" Grade 50 / 20" Grade 50 13.5" Grade 50 (1,000 L.F. only)

LEBANON, PA 888.339.0059

ORWELL, OH 877.866.9955

HOWE, IN 866.562.3782

BRIDGTON, ME 800.677.2060